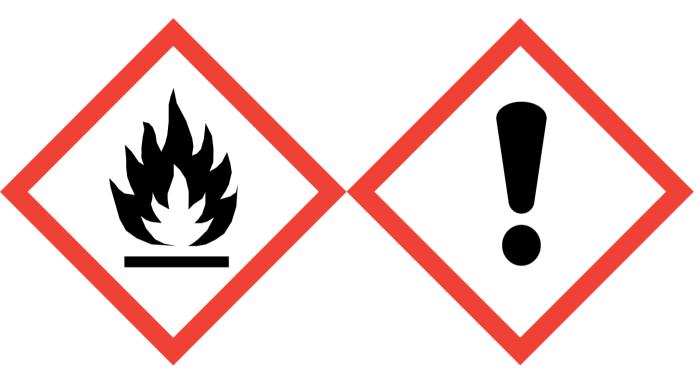

## CHRISTMAS TREE FRAGRANCE OIL (5% IN ETHANOL/PERFUMERS ALCOHOL)

Danger: Highly flammable liquid and vapour. Causes serious eye irritation. Keep away from heat, sparks, open flames and hot surfaces. - No smoking. Take precautionary measures against static discharge. Wear protective gloves/eye protection/face protection. IF IN EYES: Rinse cautiously with water for several minutes. Remove contact lenses, if present and easy to do. Continue rinsing. Dispose of contents/container to approved disposal site, in accordance with local regulations. Contains Cinnamaldehyde, Eugenol, alpha-Pinene. May produce an allergic reaction.